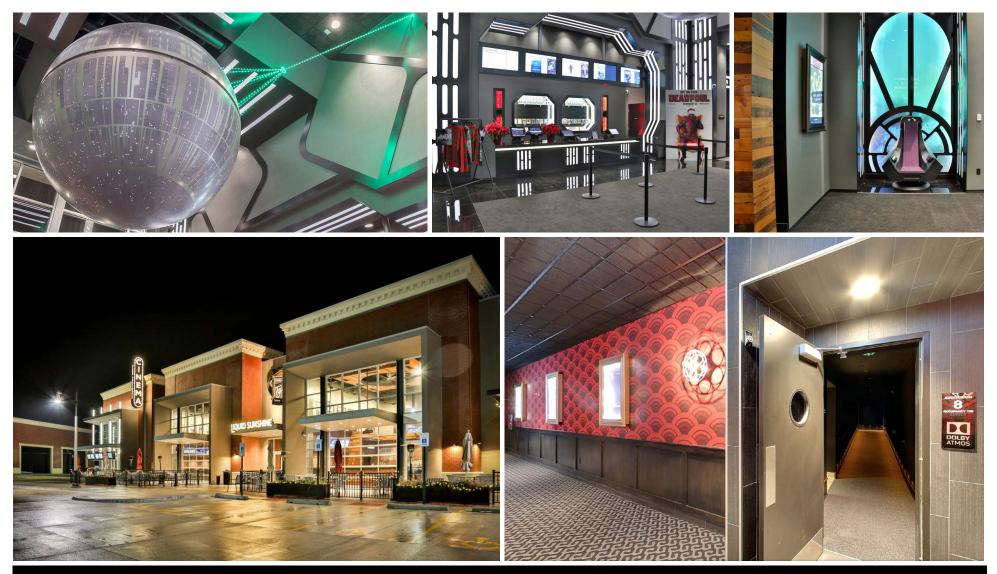

turnkey cinemas by **eomac** 

**eomac** supplied and installed major elements in Alamo Draft House's state-of-the-art *Star Wars* -themed cinema in Omaha, USA.

- PRO-STRETCH Fabric Acoustic Wall Treatment System
- in-VISIBLE<sup>™</sup> Pre-Show Fabric Acoustic Lightboxes
- GRADUS LED Wall Lighting
- DECOR II Impact Resistant Wall Carpet for High Traffic Areas

PRO-STRETCH FABRIC ACOUSTIC WALL TREATMENT SYSTEM | in-VISIBLE™ FABRIC ACOUSTIC LIGHTBOXES | GRADUS LED WALL LIGHTING | DECOR || WALL CARPET FOR HIGH TRAFFIC AREAS

PRO-STRETCH FABRIC ACOUSTIC WALL TREATMENT SYSTEM | in-VISIBLE™ FABRIC ACOUSTIC LIGHTBOXES | GRADUS LED WALL LIGHTING | DECOR || WALL CARPET FOR HIGH TRAFFIC AREAS

PRO-STRETCH FABRIC ACOUSTIC WALL TREATMENT SYSTEM | in-VISIBLE<sup>™</sup> FABRIC ACOUSTIC LIGHTBOXES | GRADUS LED WALL LIGHTING | DECOR II WALL CARPET FOR HIGH TRAFFIC AREAS

PRO-STRETCH FABRIC ACOUSTIC WALL TREATMENT SYSTEM | GRADUS LED WALL LIGHTING | DECOR II WALL CARPET FOR HIGH TRAFFIC AREAS

DECOR II WALL CARPET FOR HIGH TRAFFIC AREAS

ALAMO DRAFT HOUSE, OMAHA, USA