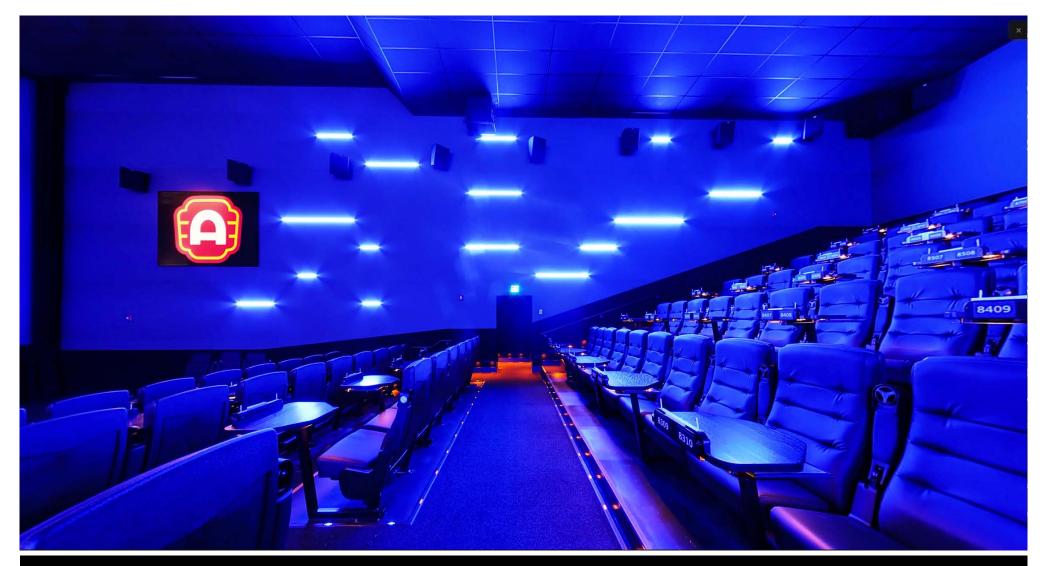

PRO-STRETCH FABRIC ACOUSTIC WALL TREATMENT SYSTEM | in-VISIBLE™ FABRIC ACOUSTIC LIGHTBOXES | GRADUS LED WALL LIGHTING | DECOR || WALL CARPET FOR HIGH TRAFFIC AREAS

PRO-STRETCH FABRIC ACOUSTIC WALL TREATMENT SYSTEM | in-VISIBLE™ FABRIC ACOUSTIC LIGHTBOXES | GRADUS LED WALL LIGHTING | DECOR || WALL CARPET FOR HIGH TRAFFIC AREAS

PRO-STRETCH FABRIC ACOUSTIC WALL TREATMENT SYSTEM | in-VISIBLE<sup>™</sup> FABRIC ACOUSTIC LIGHTBOXES | GRADUS LED WALL LIGHTING | DECOR II WALL CARPET FOR HIGH TRAFFIC AREAS

PRO-STRETCH FABRIC ACOUSTIC WALL TREATMENT SYSTEM | GRADUS LED WALL LIGHTING | DECOR II WALL CARPET FOR HIGH TRAFFIC AREAS