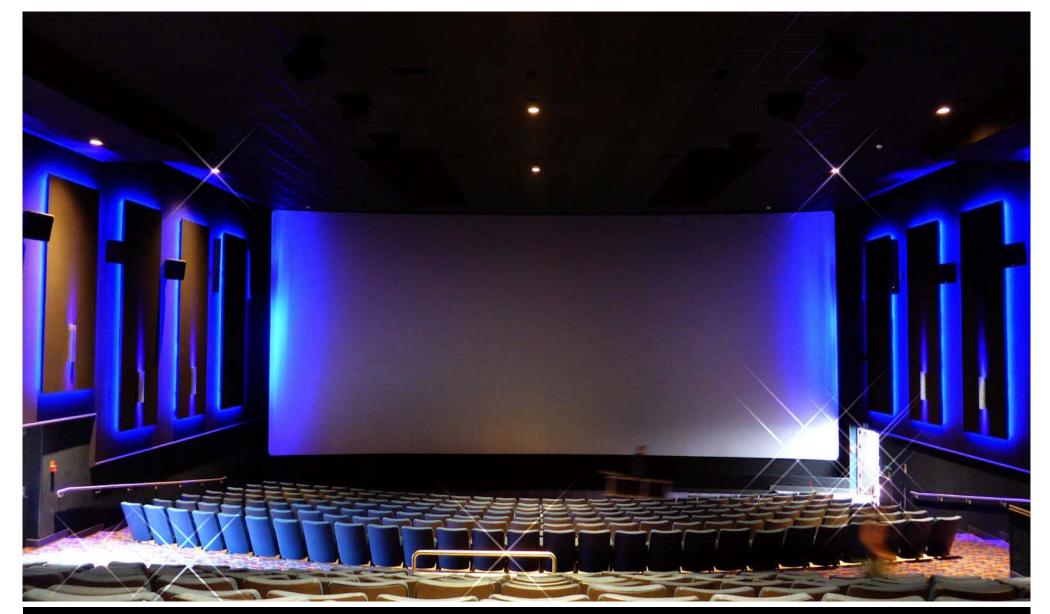

## SHOWCASE XPLUS EDITION

PRO-STRETCH fabric acoustic wall treatment system by eomac

**eomac** supplied and installed PRO-STRETCH fabric acoustic wall treatment system with ultra-bright recessed LEDs at Showcase Cinemas, Leeds, United Kingdom. Bespoke geometric shapes were produced to create an extra layer on the side-walls wherein LEDs were tucked in between, creating a magical illumination effect all around the geometric shapes. All the hight traffic areas are finished with PRO-TECT impact resistant fibre wallcovering to keep the auditorium walls free of damage and looking new for years to come.

PRO-STRETCH FABRIC ACOUSTIC WALL TREATMENT SYSTEM | PRO-TECT IMPACT RESISTANT WALL CARPET FOR HIGH TRAFFIC AREAS