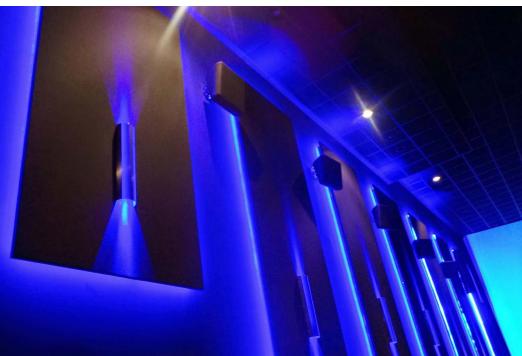

## SHOWCASE XPLUS EDITION

PRO-STRETCH fabric acoustic wall treatment system by eomac

**eomac** supplied and installed PRO-STRETCH fabric acoustic wall treatment system with ultra-bright recessed LEDs at Showcase Cinemas, Leeds, United Kingdom. Bespoke geometric shapes were produced to create an extra layer on the side-walls wherein LEDs were tucked in between, creating a magical illumination effect all around the geometric shapes. All the hight traffic areas are finished with PRO-TECT impact resistant fibre wallcovering to keep the auditorium walls free of damage and looking new for years to come.