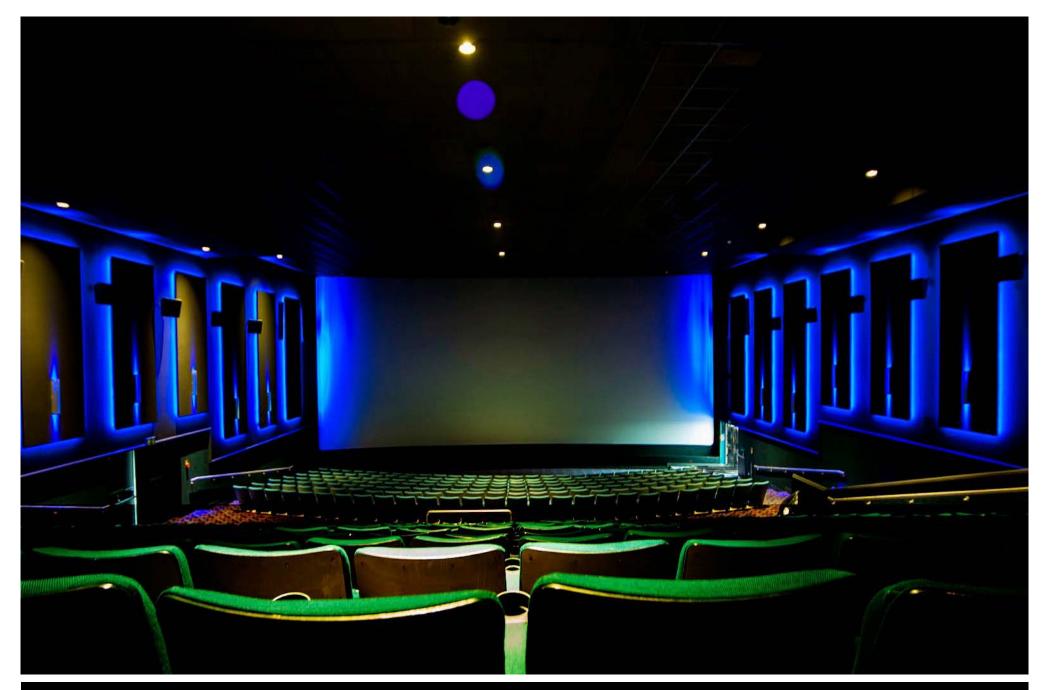

## SHOWCASE XPLUS EDITION

PRO-STRETCH fabric acoustic wall treatment system by eomac

**eomac** supplied and installed PRO-STRETCH fabric acoustic wall treatment system with ultra-bright recessed LEDs at Showcase Cinemas, Leeds, United Kingdom. Bespoke geometric shapes were produced to create an extra layer on the side-walls wherein LEDs were tucked in between, creating a magical illumination effect all around the geometric shapes. All the hight traffic areas are finished with PRO-TECT impact resistant fibre wallcovering to keep the auditorium walls free of damage and looking new for years to come.

PRO-STRETCH FABRIC ACOUSTIC WALL TREATMENT SYSTEM | PRO-TECT IMPACT RESISTANT WALL CARPET FOR HIGH TRAFFIC AREAS

PRO-STRETCH FABRIC ACOUSTIC WALL TREATMENT SYSTEM | PRO-TECT IMPACT RESISTANT WALL CARPET FOR HIGH TRAFFIC AREAS