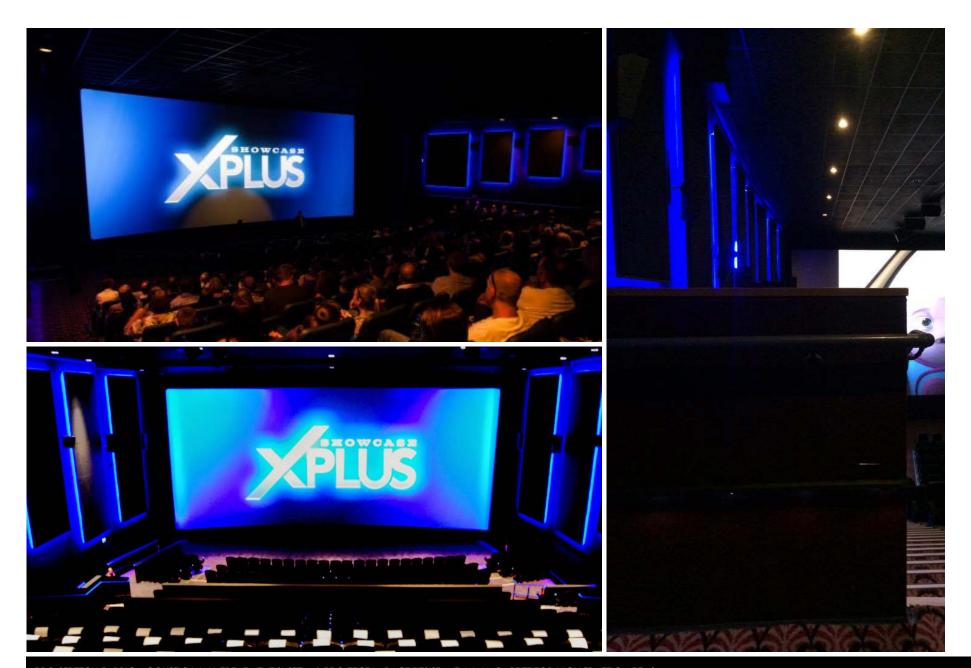

## SHOWCASE XPLUS EDITION

PRO-STRETCH fabric acoustic wall treatment system by eomac

**eomac** supplied and installed PRO-STRETCH fabric acoustic wall treatment system with ultra-bright recessed LEDs at Showcase Cinemas, Leeds, United Kingdom. Bespoke geometric shapes were produced to create an extra layer on the side-walls wherein LEDs were tucked in between, creating a magical illumination effect all around the geometric shapes. All the hight traffic areas are finished with PRO-TECT impact resistant fibre wallcovering to keep the auditorium walls free of damage and looking new for years to come.

PRO-STRETCH FABRIC ACOUSTIC WALL TREATMENT SYSTEM | PRO-TECT IMPACT RESISTANT WALL CARPET FOR HIGH TRAFFIC AREAS

PRO-STRETCH FABRIC ACOUSTIC WALL TREATMENT SYSTEM | PRO-TECT IMPACT RESISTANT WALL CARPET FOR HIGH TRAFFIC AREAS

PRO-STRETCH FABRIC ACOUSTIC WALL TREATMENT SYSTEM | PRO-TECT IMPACT RESISTANT WALL CARPET FOR HIGH TRAFFIC AREAS