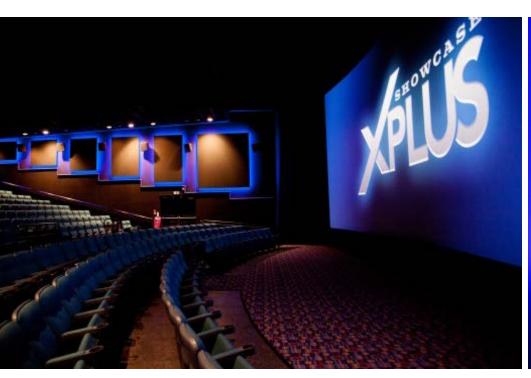

## SHOWCASE XPLUS EDITION

PRO-STRETCH fabric acoustic wall treatment system by eomac

**eomac** supplied and installed PRO-STRETCH fabric acoustic wall treatment system with ultra-bright recessed LEDs at Showcase Cinemas, Leeds, United Kingdom. Bespoke geometric shapes were produced to create an extra layer on the side-walls wherein LEDs were tucked in between, creating a magical illumination effect all around the geometric shapes. All the hight traffic areas are finished with PRO-TECT impact resistant fibre wallcovering to keep the auditorium walls free of damage and looking new for years to come.