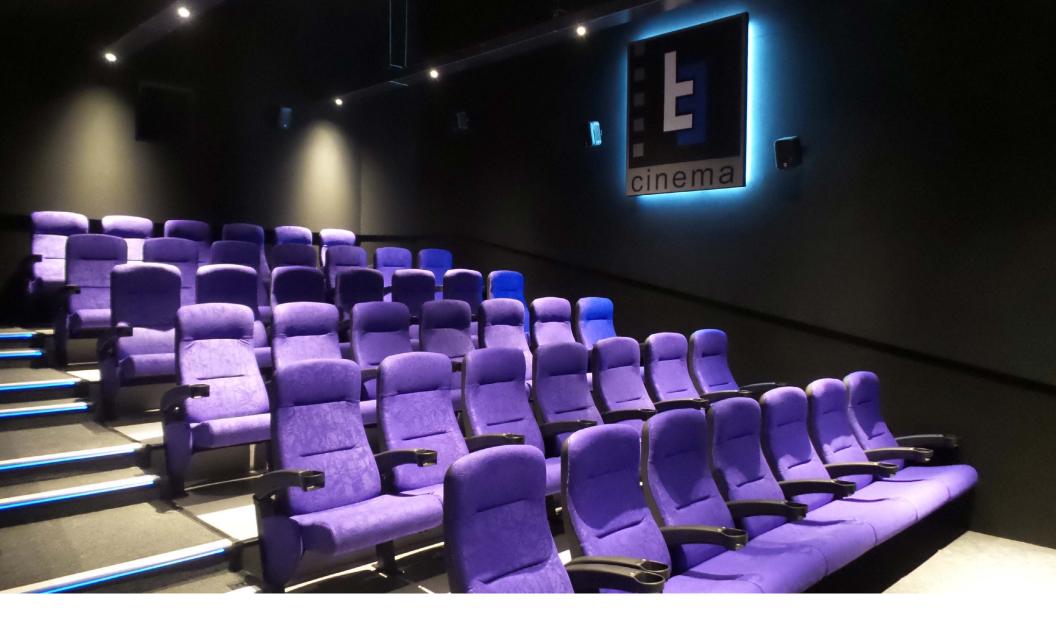

## How to transform a restaurant into a world-class cinema in the middle of the Atlantic Ocean

## From this...

T3, A TURNKEY CINEMA by **eomac** — DESIGN, SUPPLY, INSTALL

T3, A TURNKEY CINEMA by **eomac** — DESIGN, SUPPLY, INSTALL

Products **eomac** supplied and installed for this project:

- PRO-STRETCH Fabric Acoustic Wall Treatment System
- PRO-STRETCH DIGITAL GRAPHICS (T3 Logo at the auditorium and entrance)
- PRO-TECT Fibre Wallcovering for High Traffic Areas
- GRADUS LED Wall and Step Lighting
- CAMATIC ACTIVA Seating
- Floating Screen