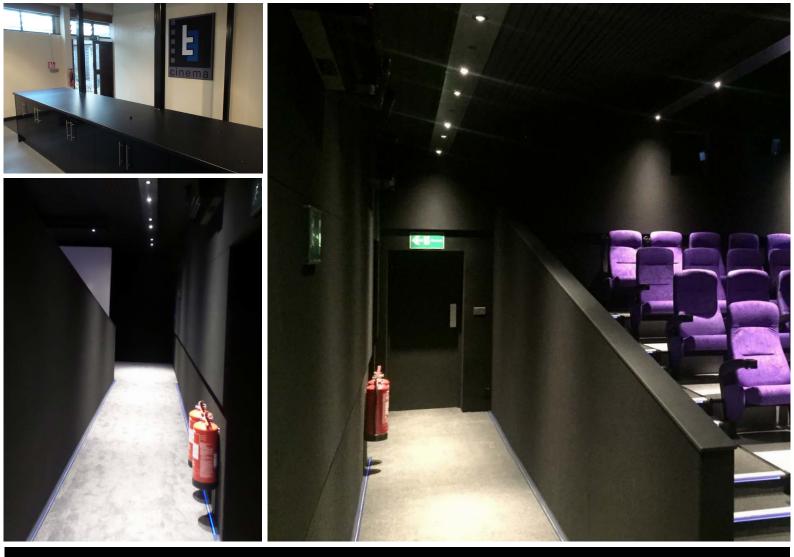

## From this...

T3, A TURNKEY CINEMA by **eomac** — DESIGN, SUPPLY, INSTALL

T3, A TURNKEY CINEMA by **eomac** — DESIGN, SUPPLY, INSTALL

Products **eomac** supplied and installed for this project:

- PRO-STRETCH Fabric Acoustic Wall Treatment System
- PRO-STRETCH DIGITAL GRAPHICS (T3 Logo at the auditorium and entrance)
- PRO-TECT Fibre Wallcovering for High Traffic Areas
- GRADUS LED Wall and Step Lighting
- CAMATIC ACTIVA Seating
- Floating Screen