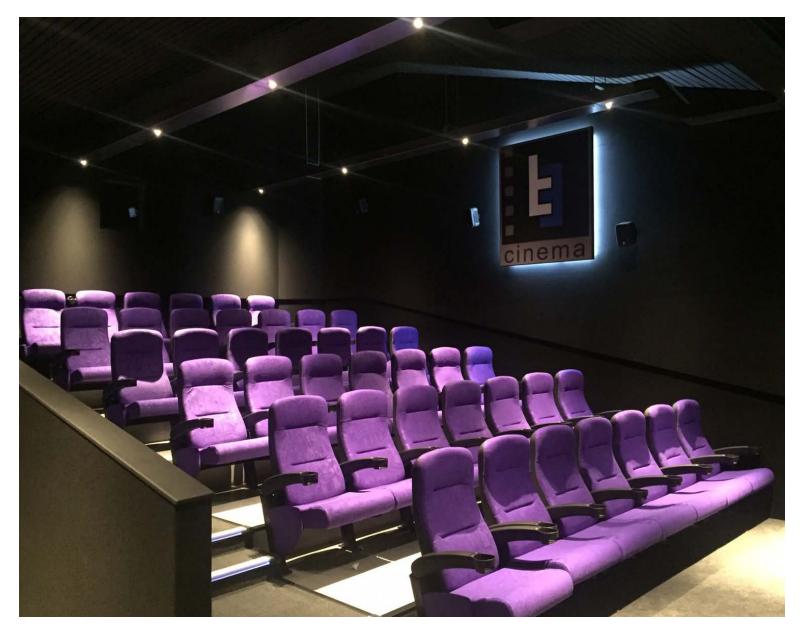

## How to transform a restaurant into a world-class cinema in the middle of the Atlantic Ocean

## From this...

T3, A TURNKEY CINEMA by **eomac** — DESIGN, SUPPLY, INSTALL

T3, A TURNKEY CINEMA by **eomac** — DESIGN, SUPPLY, INSTALL

Products **eomac** supplied and installed for this project:

- PRO-STRETCH Fabric Acoustic Wall Treatment System
- PRO-STRETCH DIGITAL GRAPHICS (T3 Logo at the auditorium and entrance)
- PRO-TECT Fibre Wallcovering for High Traffic Areas
- GRADUS LED Wall and Step Lighting
- CAMATIC ACTIVA Seating
- Floating Screen