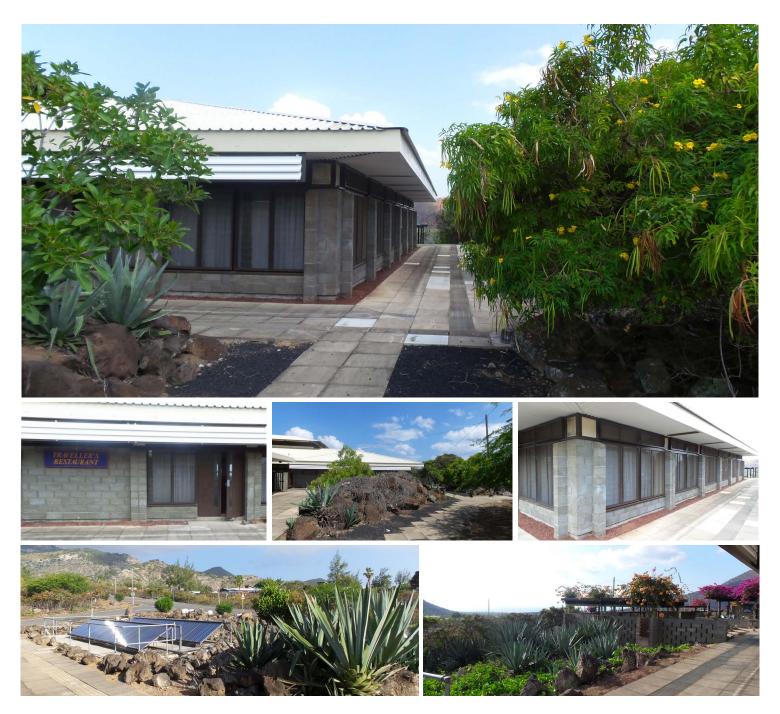

## From this...

T3, A TURNKEY CINEMA by **eomac** — DESIGN, SUPPLY, INSTALL

T3, A TURNKEY CINEMA by **eomac** — DESIGN, SUPPLY, INSTALL

Products **eomac** supplied and installed for this project:

- PRO-STRETCH Fabric Acoustic Wall Treatment System
- PRO-STRETCH DIGITAL GRAPHICS (T3 Logo at the auditorium and entrance)
- PRO-TECT Fibre Wallcovering for High Traffic Areas
- GRADUS LED Wall and Step Lighting
- CAMATIC ACTIVA Seating
- Floating Screen