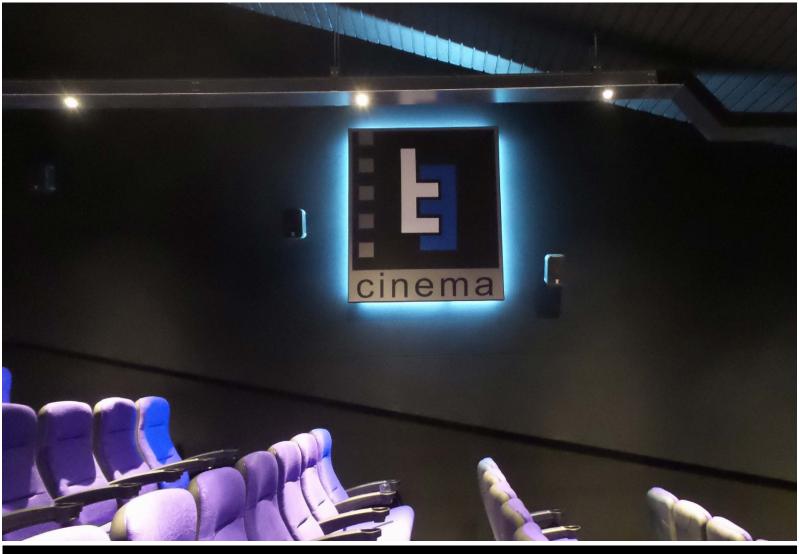

## From this...

T3, A TURNKEY CINEMA by **eomac** — DESIGN, SUPPLY, INSTALL

T3, A TURNKEY CINEMA by **eomac** — DESIGN, SUPPLY, INSTALL

Products **eomac** supplied and installed for this project:

- PRO-STRETCH Fabric Acoustic Wall Treatment System
- PRO-STRETCH DIGITAL GRAPHICS (T3 Logo at the auditorium and entrance)
- PRO-TECT Fibre Wallcovering for High Traffic Areas
- GRADUS LED Wall and Step Lighting
- CAMATIC ACTIVA Seating
- Floating Screen