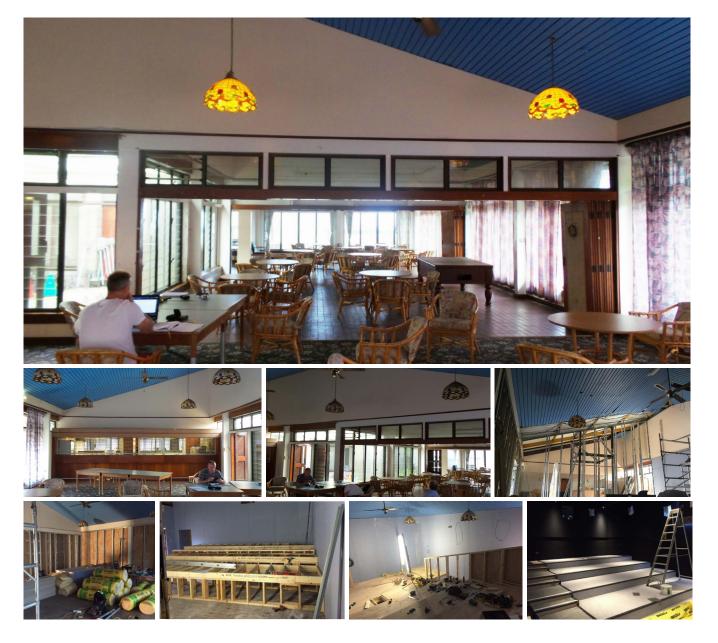

## From this...

T3, A TURNKEY CINEMA by **eomac** — DESIGN, SUPPLY, INSTALL

T3, A TURNKEY CINEMA by **eomac** — DESIGN, SUPPLY, INSTALL

Products **eomac** supplied and installed for this project:

- PRO-STRETCH Fabric Acoustic Wall Treatment System
- PRO-STRETCH DIGITAL GRAPHICS (T3 Logo at the auditorium and entrance)
- PRO-TECT Fibre Wallcovering for High Traffic Areas
- GRADUS LED Wall and Step Lighting
- CAMATIC ACTIVA Seating
- Floating Screen